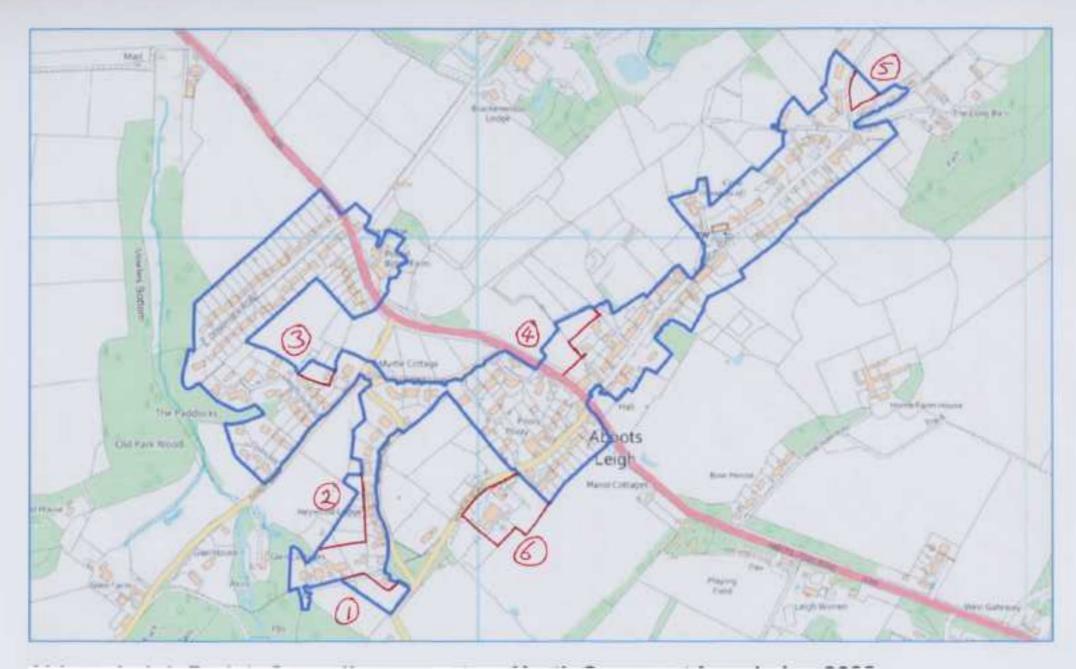

## Abbots Leigh Parish Council comment on Local Plan 2038 proposed Settlement Boundary

The attached map of proposed amendments to the NSC Local Plan 2038 reflects the PC's discussion of possible changes.

The Parish Council welcomed the inclusion of Poundbatch Farm

Comments should be made direct to the Local Plan 2038 consultation page on the NSC web-site.

|   | Location             | PC Recommendation                                  |
|---|----------------------|----------------------------------------------------|
| 1 | Manor Road           | Propose that SB follows the original Village Fence |
|   | (Fishpond Lane)      |                                                    |
| 2 | Manor Lane           | Propose that SB follows the original Village Fence |
| 3 | Sandy Lane           | Propose that SB follows the original Village Fence |
| 4 | Church Road          | Propose that SB follows the original Village Fence |
|   | (rear of 1-31)       |                                                    |
| 5 | Church Road          | Propose that SB follows the original Village Fence |
|   | (Adjacent to No. 61) |                                                    |
| 6 | Manor Road           | Propose the inclusion of Abbots Leigh Manor        |
|   |                      | Nursing Home, Manor Lodge and The Coach House      |
|   |                      | within the Settlement Boundary (see note below)    |

• The Manor Road site (6) includes two residential dwellings plus the nursing home and is immediately adjacent to, and has a common wall with, adjacent properties. There are 60 local jobs at the Nursing Home. Other than the residential accommodation and the garden, the site is in effect brown-field land. The Parish Council is keen to strengthen linkage between the Nursing Home and the rest of the village.

North Somerset's proposed settlement boundary in blue, Abbots Leigh Parish Council's suggested amendments in red

Original boundary of Village Fence

Company and deligrate upon 20th Contains Supervision by the contains a supervision of the contains and the contains a supervision of the contains and the contains a supervision of the contains and the contains a supervision of the contains a supervision of the contains and the contains a supervision of the contains and the contains a supervision of the contains a supervision of the contains and the contains a supervision of the contains a supervision o